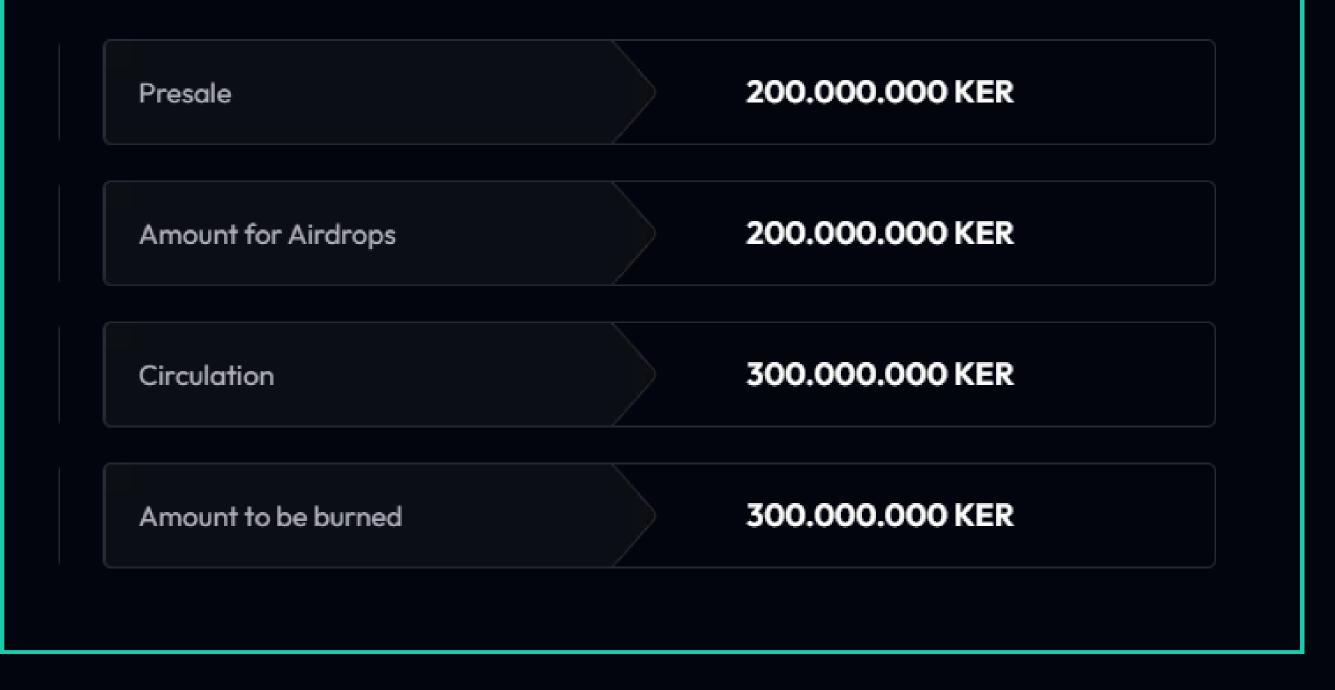

### LAST CHANCE TO BUY KERMA BEFORE EXCHANGE LISTINGS BUY AND STAKE TO RECEIVE AIRDROPS!

- V1 Launch Price = \$0.001
- V2 Phase Price =\$0.0014

- 1 SOL= 100.000 </BR>
- KER = 0.003 USDT

Don't miss out on this exclusive opportunity to join the Kerma community and secure your spot in the presale. Act fast as spots are filling up quickly!