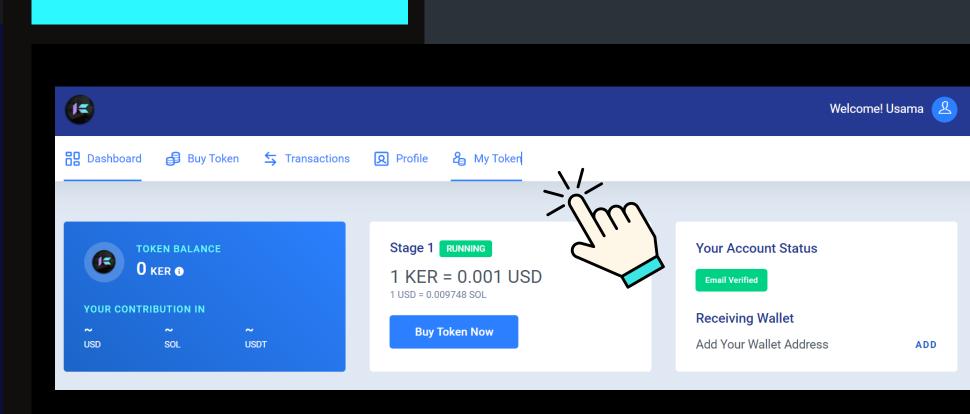

# PRESALE PAGE

When you land on our presale page, you'll find an intuitive interface designed to facilitate your participation. Here's a breakdown of the key sections you'll encounter:

### Dashboard

our central hub for navigating through the presale process, monitoring your token balance, transactions, and managing your profile.

### **Buy Token**

This section allows you to purchase Kerma tokens.

### Profile

Manage your profile settings, including personal information and communication preferences.

### **My Token**

Track your Kerma token balance and

You can select the amount of Kerma you wish to buy and provide your Solana Wallet address to receive your tokens.

### Transactions

View a record of all your transactions related to the presale, including purchases and token transfers. monitor your contributions.