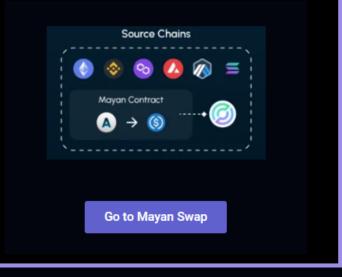

### Multichain acquisition via Mayan Swap

For a multichain acquisition of \$KERMA, use the Mayan swap. Swap seamlessly from ETH, BSC, ARB, AVAX or Solana chain to buy \$KERMA. Low fees, cross chain.